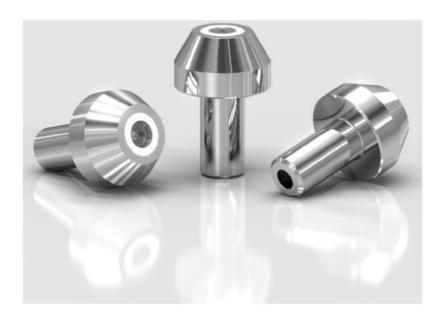

Type 2720

Standard grade "Long-Stem" insert-style sapphire waterjet orifice assembly used in abrasive or pure water cutting and blasting applications.

Our sapphire orifice jewels are manufactured using a proprietary polishing process to ensure consistent quality, high performance, and long life.

- .270" (6,8mm) head diameter
- 60° sealing angle
- stainless steel mount
- for use up to 60.000 psi (4200 bar)
- laser marked orifice size
- most common sizes stocked